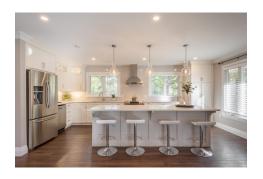

### 1. MLS Package, includes:

One site visit for photo shoot. A typical shoot is around 60-90 minutes, but varies depending on the size of the home and complexity of the shoot.

Careful processing of all images using state of the art editing software. The processing allows for colour and tone correction, straightening, and correction of lens distortion that is typical of wide angle lens photography.

Images optimized for MLS listings, uploaded to a Dropbox

folder, and a link forwarded to you for downloading. There is no limit on the total number of images delivered. Whatever is appropriate to properly showcase the property is provided.

Pricing:Up to 2,000 square feet TLA:\$140.00 + HSTEach additional 500 square feet:\$25.00 + HST