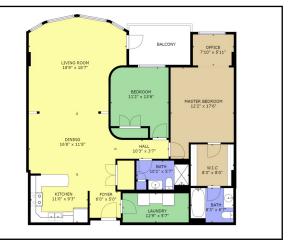

# 3. Floor Plans:

Schematic floor plans are delivered as a jpeg image formatted for MLS listings. Room dimensions (laser scanned) and TLA are also provided.

#### Pricing:

Black & White: \$30.00 + HST \* Colour: \$40.00 + HST \* \* Requires Matterport scan (see Item 2)