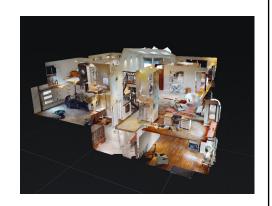

#### 3. Floor Plans:

Schematic floor plans are delivered as a jpeg image formatted for MLS listings. Room dimensions (laser scanned) and TLA are also provided.

### Pricing:

Black & White: \$50.00 + HST \* Colour: \$60.00 + HST \*

\* Requires Matterport scan (see Item 2)