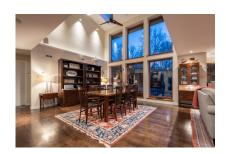

### 1. MLS Package, includes:

One site visit for photo shoot. A typical shoot is around 60-90 minutes, but varies depending on the size of the home and complexity of the shoot.

Careful processing of all images using state of the art editing software. The processing allows for colour and tone correction, straightening, and correction of lens distortion that is typical of wide angle lens photography.

Images optimized for MLS listings, uploaded to a Dropbox folder, and a link forwarded to you for downloading. There is no limit on the total number of images delivered. Whatever is appropriate to properly showcase the property is provided.