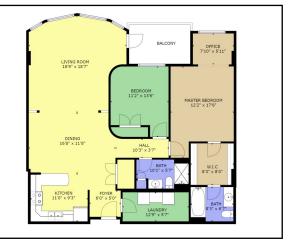

# 3. Floor Plans:

Schematic floor plans are delivered as a jpeg image formatted for MLS listings. Room dimensions (laser scanned) and TLA are also provided.

#### Pricing:

Black & White: \$30.00 + HST \* Colour: \$40.00 + HST \* \* Requires Matterport scan (see Item 2)