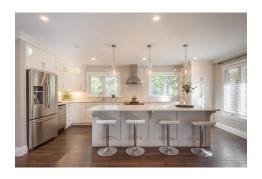

### 1. MLS Package, includes:

One site visit for photo shoot. A typical shoot is around 60-90 minutes, but varies depending on the size of the home and complexity of the shoot.

Careful processing of all images using state of the art editing software. The processing allows for colour and tone correction, straightening, and correction of lens distortion that is typical of wide angle lens photography.

Images optimized for MLS listings, uploaded to a Dropbox

folder, and a link forwarded to you for downloading. There is no limit on the total number of images delivered. Whatever is appropriate to properly showcase the property is provided.

Pricing:Up to 2,000 square feet TLA:\$140.00 + HSTEach additional 500 square feet:\$25.00 + HST